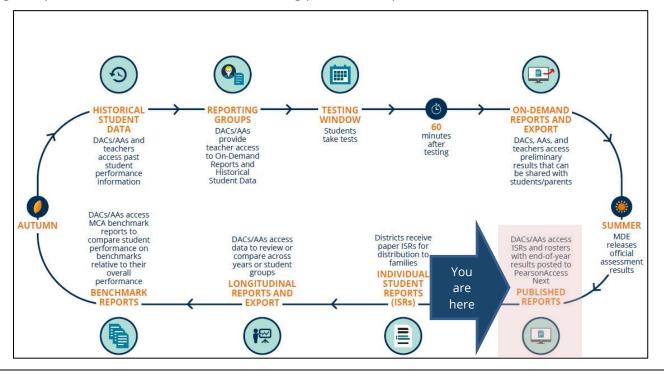

## **Published Reports Quick Guide**

This guide provides instructions on downloading published reports in PearsonAccess Next.

## Overview

Reports available for download in Published Reports in PearsonAccess Next include the following types:

| Type of Report | Name of    | Description                                    | Format | Availability        |
|----------------|------------|------------------------------------------------|--------|---------------------|
|                | Report     |                                                |        |                     |
| Assessment     | Individual | A combined report at the school level of       | PDF    | Late summer         |
| Results        | Student    | individual student reports (ISRs) with final   |        |                     |
|                | Reports    | assessment results by grade, subject and test. |        |                     |
| Assessment     | Rosters    | A report in list format of final student       | PDF    | Late summer         |
| Results        |            | assessment results by grade, subject and test  |        |                     |
|                |            | for a school or district.                      |        |                     |
| Assessment     | Benchmark  | A report comparing the school's performance    | PDF    | Early fall          |
| Results        | Reports    | on content benchmarks relative to the          |        |                     |
|                |            | school's overall performance on the MCA for    |        |                     |
|                |            | reading, math and science.                     |        |                     |
| Assessment     | Combined   | A report containing all on-demand reports at   | PDF    | Updated weekly      |
| Results        | On-Demand  | the school level updated weekly throughout     |        | throughout the test |
|                | Reports    | the test administration window.                |        | administration      |
|                |            |                                                |        | window              |
| Test           | *Missing   | A report in spreadsheet format listing secure  | Excel  | Mid-May after the   |
| Administration | Barcode    | test materials for MCA and MTAS that have      |        | testing windows     |
|                | Report     | not been returned to Pearson.                  |        | close               |

## **User Roles**

Users with the District Assessment Coordinator (DAC) or Assessment Administrator (AA) role in PearsonAccess Next have access to published reports.