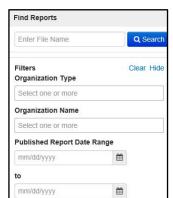

## **View Published Reports**

1. From the Home page, under **Reports**, select **Published Reports**.

- 2. To narrow the list of reports, search under Find Reports or use one the Filters on the left to find the report needed.
  - Under **Find Reports**, enter the file name (type in the partial or full name) and select **Search**
  - Use one or more of the Filters:
    - Organization Type (select district or school)
    - Organization Name (type in partial or full name)
    - Published Report Date Range (mm/dd/yyyy format)
- 3. You can download one or multiple reports.
  - To download a single report, select the report hyperlink.
  - To download multiple reports, select the checkbox next to the reports and then select Download.